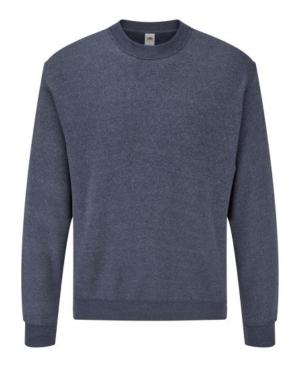

# FRUIT OF THE LOOM, CLASSIC SET-IN SWEAT, SWEATSHIRT

# **Basic informations**

Size: 2XL

Color: Heather navy

#### **Colors**

Fruit of the Loom, CLASSIC SET-IN SWEAT, sweatshirt. Classic sweatshirt made of 60% cotton and 40% polyester, 280 gm / m, classic cut, stylish cut, ruffle and collar made in a cotton-lycra combination. Sweater branding: DTG, screen printing, flock / flex In pack: 24 Piece